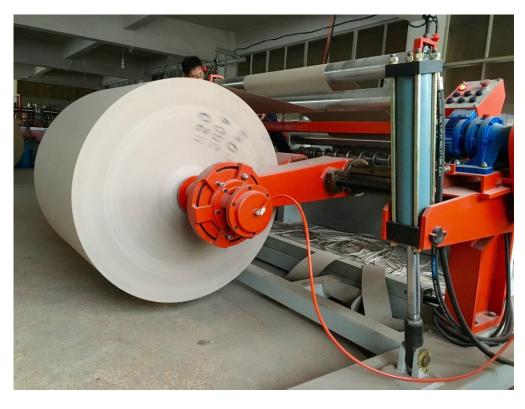

## A. Technical Parameters:

Paper gramme/weight: 100-600GSM

Base paper material: Kraft paper, bobbin paper

The width of parent roll:
 Max. 1600mm

The slitting width of rewind roll: Min.70mm

• The O.D of parent roll: Max. 1500mm

The O.D of rewind reel:

Max. 1500mm

Machinery speed: 0-200m/min

Rewind method:
 Surface Rewinding

#### **B.** Main Functions:

- Adopt mechanical hand to lift and adjust parent paper roll; 1 set parent roll clamp device without shaft to upload paper roll in
   ID 3 paper core Improving efficiency and reducing labor intensity;
- Adopt single-shaft surface rewinding mold, reducing compressive strength requirement, ensuring better rewinding effect;
- Adopt rubber bent roller, separate rewind reel easily, greatly reducing rewind reels conglutination phenomenon;