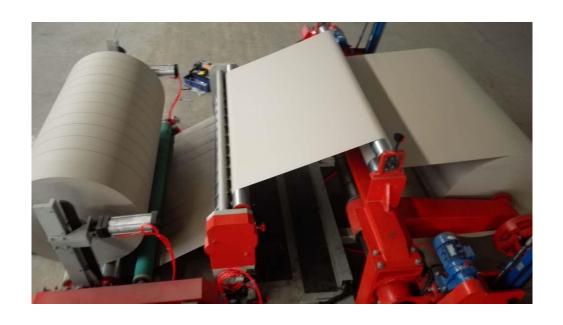

#### **B.** Main Functions:

- Adopt mechanical hand to lift and adjust parent paper roll; 1 set parent roll clamp device without shaft to upload paper roll in
   ID 3 paper core Improving efficiency and reducing labor intensity;
- Adopt single-shaft surface rewinding mold, reducing compressive strength requirement, ensuring better rewinding effect;
- Adopt rubber bent roller, separate rewind reel easily, greatly reducing rewind reels conglutination phenomenon;

- Adopted tension technology: pressure combined with friction plate. Make the tension of parent roll cannot be adjusted steeply,
   ensure better rewind effect. Also avoid un-stability and high cost by electro-magnetic tension;
- Automatically pneumatic unload rewind rolls;