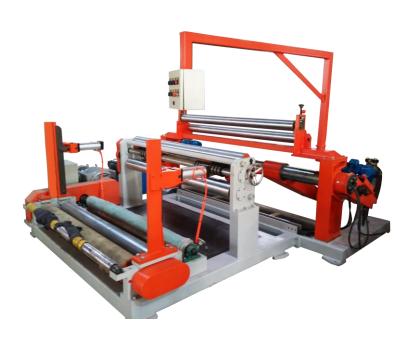

# **KP-B Paper Slitter & Rewinder**

## A. Technical Parameters:

Paper gramme/weight: 100-600GSM

Base paper material: Kraft paper, bobbin paper

The width of parent roll:
 Max. 1600mm

The slitting width of rewind roll: Min.70mm

• The O.D of parent roll: Max. 1500mm

The O.D of rewind reel:

Max. 1500mm

Machinery speed: 0-200m/min

Rewind method:
 Surface Rewinding

#### **B.** Main Functions:

- Adopt mechanical hand to lift and adjust parent paper roll; 1 set parent roll clamp device without shaft to upload paper roll in
   ID 3 paper core Improving efficiency and reducing labor intensity;
- Adopt single-shaft surface rewinding mold, reducing compressive strength requirement, ensuring better rewinding effect;
- Adopt rubber bent roller, separate rewind reel easily, greatly reducing rewind reels conglutination phenomenon;

- Adopted tension technology: pressure combined with friction plate. Make the tension of parent roll cannot be adjusted steeply,
   ensure better rewind effect. Also avoid un-stability and high cost by electro-magnetic tension;
- Automatically pneumatic unload rewind rolls;

### C. Basic Delivery Scope:

Parent paper roll shaft brake device: 2 SETS

Main motor: 11 KW

Parent paper roll lifting device: 1 SET

Parent paper roll clamp device: 1 SET

Independent electric operation box: 1 SET

Urgent electric operation box 1 SET

Double knives slitting set:17 SETS

Rewind air expansion shaft:
 1 SET (for 3 inch)

• Overall size: 3200\*3300\*1450 mm

## D. Main Machinery Parts Material and Instruction:

17 double-knife sets are made of tool steel;

(non-independent):

- 1 sets rewind shaft for 3 inch paper core;
- Main roller wheels are made of seamless steel pipe, surface painting with hard chrome and do hard coating;
- Adopt Japanese NSK bearings, all driving rollers is performed in better driving effect after balance tested;
- Machine body adopts cast iron pouring, with stable structure, good vibration absorbing capability, reduce machine vibration;